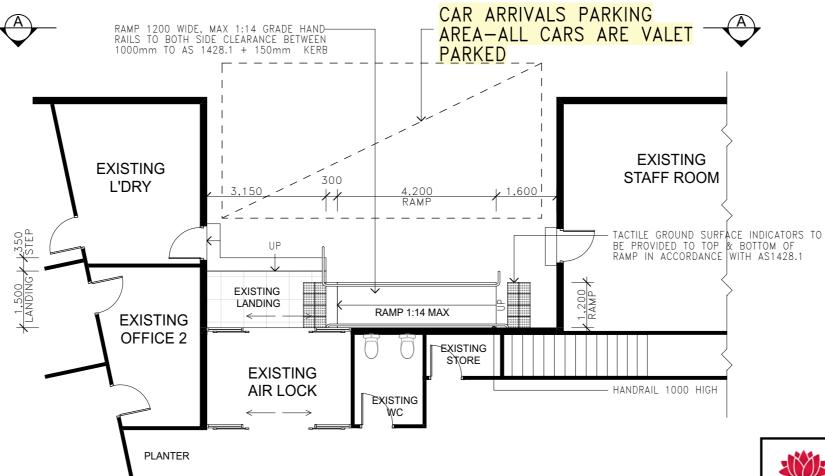

### **VALET PARKING**



#### PROPOSED RAMP PLAN

SCALE 1:100



### Departm NSW Housing

#### Department of Planning Housing and Infrastructure

Issued under the Environmental Planning and Assessment Act 1979

Approved Section 4.55 ( 1A ) Modification Application

No 24/6689 (MOD 1) granted on the 16 August 2024

In respect to DA 10640

Signed V Di Bono

Sheet No 17 of 20

# SCALE 1:100



| <sub>l</sub> 5m | 1 | 1 | 1 m |
|-----------------|---|---|-----|
|                 |   |   |     |
| SCALE 1:100     |   |   |     |

# SMIGGINS HOTEL

PROJECT:
PROPOSED RAMP ADDITION
LOT 1 DP 1175034
SMIGGINS HOTEL
SMIGGIN HOLES, NSW

| PROPOSED RAMP PLAN |            |  |
|--------------------|------------|--|
| DATE:              | 04/03/24   |  |
| SCALE:             | 1:100 @ A3 |  |
| DRAWING No:        | 2133-DA02