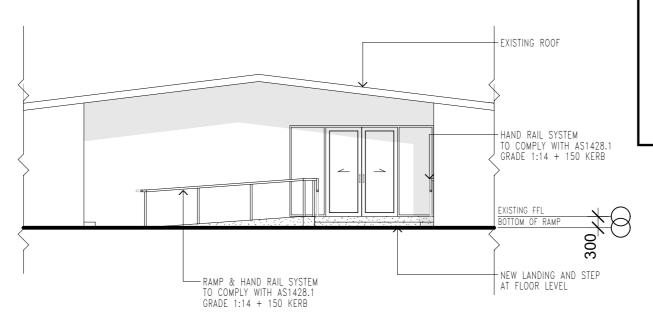

### **VALET PARKING**



#### PROPOSED RAMP PLAN

SCALE 1:100



### Departm NSW Housing

#### Department of Planning Housing and Infrastructure

Issued under the Environmental Planning and Assessment Act 1979

Approved Section 4.55 ( 1A ) Modification Application

No 24/6689 (MOD 1) granted on the 16 August 2024

In respect to DA 10640

Signed V Di Bono

Sheet No 17 of 20

# SCALE 1:100



| <sub>l</sub> 5m | 1 | 1 | 1 m |
|-----------------|---|---|-----|
|                 |   |   |     |
| SCALE 1:100     |   |   |     |

# SMIGGINS HOTEL

PROJECT:
PROPOSED RAMP ADDITION
LOT 1 DP 1175034
SMIGGINS HOTEL
SMIGGIN HOLES, NSW

| PROPOSED RAMP PLAN |            |  |
|--------------------|------------|--|
| DATE:              | 04/03/24   |  |
| SCALE:             | 1:100 @ A3 |  |
| DRAWING No:        | 2133-DA02  |  |
| ISSUE:             | С          |